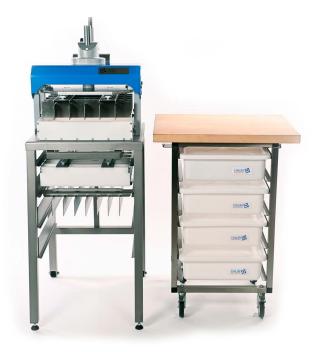

# **Ecotrad Manual Divider – Moulder** with interchangeable cut and moulding grids

Extractable table support to place division tray for extra comfort.

Solid cast iron gear mechanism for a long durability and smooth operation.

Storage frame for up to 4 cut and moulding grids.

Handy removable flour tray with lid which can be fixed on the left or right side.

- Manual dough dividing and moulding
- No electrical connection required
- Easy interchangeable grids with various long, square and triangle moulding forms
- Solidly constructed stainless steel base frame with storage for 4 grids
- Extractable support table for division tray
- Compact design with little footprint
- · Mounted on two fixed wheels for easy movability
- Extremely durable and maintenance free

### Accessories

- Silicone press pad (thickness 5 mm)
- Food approved press plate
- Division tray
- Trolley rack for up to 8 dough bins
- Trolley rack with wooden top plate for up to 4 dough bins
- Trolley rack stainless steel top plate for up to 4 dough bins
- Dough bin with lid (20L)