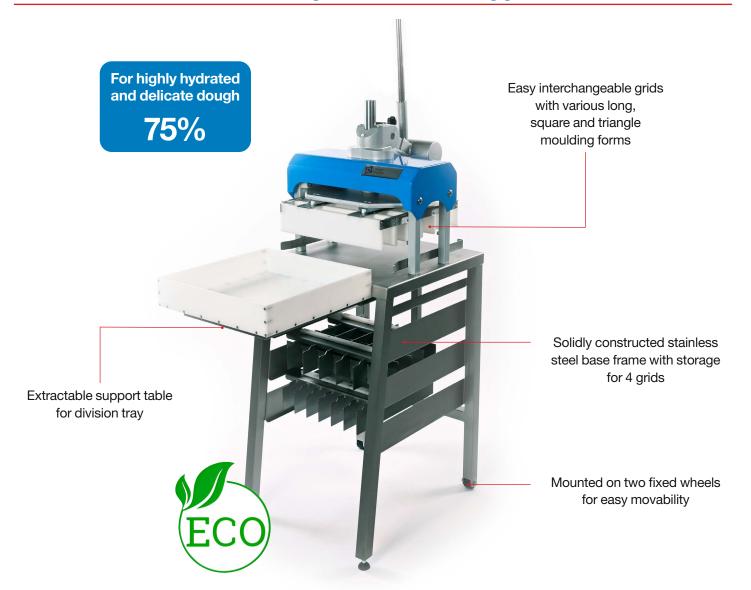

# **Ecotrad Manual Divider – Moulder** with interchangeable cut and moulding grids

Extractable table support to place division tray for extra comfort.

Solid cast iron gear mechanism for a long durability and smooth operation.

Storage frame for up to 4 cut and moulding grids.

Handy removable flour tray with lid which can be fixed on the left or right side.

- Manual dough dividing and moulding
- No electrical connection required
- Easy interchangeable grids with various long, square and triangle moulding forms
- Solidly constructed stainless steel base frame with storage for 4 grids
- Extractable support table for division tray
- Compact design with little footprint
- · Mounted on two fixed wheels for easy movability
- Extremely durable and maintenance free