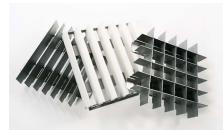

Storage frame for up to 4 cut and moulding grids.

## **Ecotrad Manual Divider – Moulder**

with interchangeable cut and moulding grids

Wide choice of grids with square, rectangular and triangular moulding forms for a wide variety of artisan breads. For details on size and weight ranges please visit www.daub.nl

Handy removable flour tray with lid which can be fixed on the left or right side.

- Manual dough dividing and moulding
- No electrical connection required
- Easy interchangeable grids with various long, square and triangle moulding forms
- Solidly constructed stainless steel base frame with storage for 4 grids
- Extractable support table for division tray
- Compact design with little footprint
- · Mounted on two fixed wheels for easy movability
- Extremely durable and maintenance free