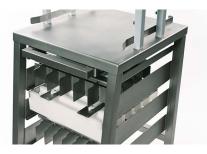

24EN1v1

www.daub.nl

# **Ecotrad Manual Divider – Moulder** with interchangeable cut and moulding grids





Extractable table support to place division tray for extra comfort.



Solid cast iron gear mechanism for a long durability and smooth operation.



Storage frame for up to 4 cut and moulding grids.



### www.daub.nl

## **Ecotrad Manual Divider – Moulder**

with interchangeable cut and moulding grids



Wide choice of grids with square, rectangular and triangular moulding forms for a wide variety of artisan breads. For details on size and weight ranges please visit www.daub.nl



Handy removable flour tray with lid which can be fixed on the left or right side.

- Manual dough dividing and moulding
- No electrical connection required
- Easy interchangeable grids with various long, square and triangle moulding forms
- Solidly constructed stainless steel base frame with storage for 4 grids
- Extractable support table for division tray
- Compact design with little footprint
- · Mounted on two fixed wheels for easy movability
- Extremel