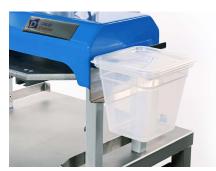

Handy removable flour tray with lid which can be fixed on the left or right side.

- Manual dough dividing and moulding
- No electrical connection required
- Easy interchangeable grids with various long, square and triangle moulding forms
- Solidly constructed stainless steel base frame with storage for 4 grids
- Extractable support table for division tray
- Compact design with little footprint
- · Mounted on two fixed wheels for easy movability
- Extremely durable and maintenance free

### **Options**

- Stainless steel execution
- Removable flour tray with lid (2L)