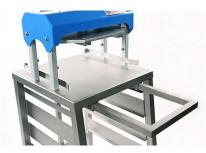

# **Ecotrad Manual Divider – Moulder** with interchangeable cut and moulding grids

Extractable table support to place division tray for extra comfort.

Solid cast iron gear mechanism for a long durability and smooth operation.