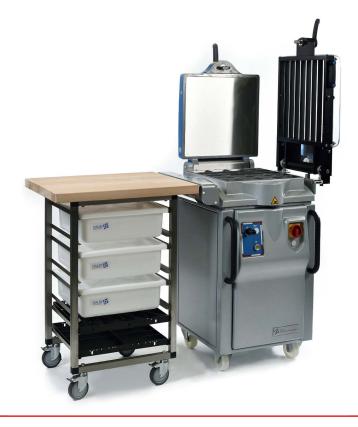

# Robotrad-s Moulding Divider with dividing disc and side grid

For highly hydrated and delicate dough 75%

Stainless steel top plate

Automatic rising of dividing knife for easy cleaning

Front handles for extra protection

Handy removable flour tray with top cover which can be placed on 4 various positions on the machine.

Storage hooks for max. up to 6 girds on one or both sides of the machine.

Stainless steel working table on left or right side which can be folded down completely.