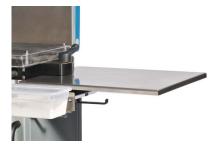

Handy removable flour tray with top cover which can be placed on 4 various positions on the machine.

Storage hooks for max. up to 6 girds on one or both sides of the machine.

Stainless steel working table on left or right side which can be folded down completely.