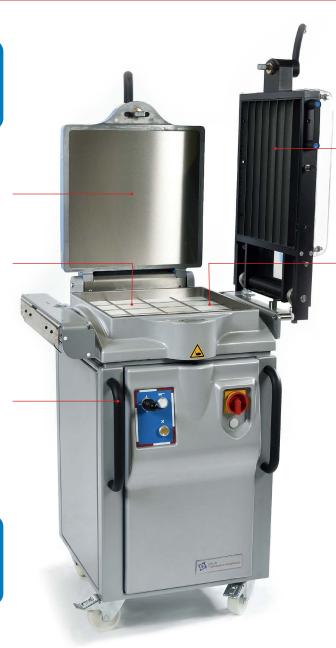

# Robotrad-s Moulding Divider with dividing disc and side grid

For highly hydrated and delicate dough 75%

Stainless steel top plate

Automatic rising of dividing knife for easy cleaning

Front handles for extra protection

Handy removable flour tray with top cover which can be placed on 4 various positions on the machine.

Storage hooks for max. up to 6 girds on one or both sides of the machine.

Stainless steel working table on left or right side which can be folded down completely.

## Robotrad-s

Pressing, dividing, forming and moulding by moving and holding joy-stick lever up and down.

### **Robotrad-s Automatic**

Pressing, dividing, forming and moulding by a single touch of joy-stick lever; one touch will start automatic work cycle of pressing, dividing forming and moulding. Including auto release of the lid at the end of the cycle, automatic end-switch and cycle time reduction.

### **Robotrad-s Variomatic**

Operated by joy-stick lever and touch control panel; pressing, dividing, forming and moulding with full automatic one-touch work cycle, auto start-up by closing the lid, automatic self-locking, release, unlocking and opening of the lid, cycle time reduction and flexible programming for up to 10 different work cycles. Press-only function; for use as dough or butter press only. Standard equipped with variable pressure regulation.