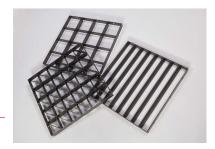

Production up to 5500 pieces / hour

Broad range of different teflon coated interchangeable grids with various long, square, circular and triangle moulding forms

| Division | Weight (gr) |
|----------|-------------|
| 6        | 800–3340    |
| 10       | 480–2000    |
| 12       | 400–1670    |
| 20       | 240–1000    |
| 24       | 200–840     |
| 40       | 120–500     |
| 6/12     | 400–3340    |
| 10/20    | 240–2000    |
| 12/24    | 200–1670    |
| 20/40    | 120–1000    |

# Robotrad-s Moulding Divider with dividing disc and side grid

For details on seize and weight ranges please request our catalogue Girds & Grills or visit www.daub.nl