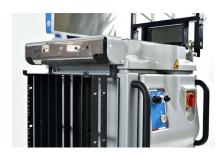

Handy removable flour tray with top cover which can be placed on 4 various positions on the machine.

Storage hooks for max. up to 6 girds on one or both sides of the machine.

Stainless steel working table on left or right side which can be folded down completely.