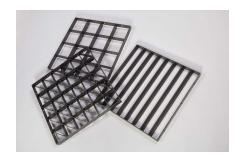

Production up to 5500 pieces / hour

Broad range of different teflon coated interchangeable grids with various long, square, circular and triangle moulding forms

| Division | Weight (gr) |
|----------|-------------|
| 6        | 800–3340    |
| 10       | 480–2000    |
| 12       | 400–1670    |
| 20       | 240–1000    |
| 24       | 200–840     |
| 40       | 120–500     |
| 6/12     | 400–3340    |
| 10/20    | 240–2000    |
| 12/24    | 200–1670    |
| 20/40    | 120–1000    |