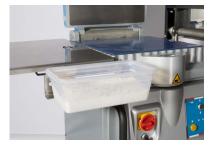

Handy removable flour tray with top cover which can be placed on 4 various positions on the machine.

Storage hooks for max. up to 6 girds on one or both sides of the machine.

Stainless steel working table on left or right side which can be folded down completely.